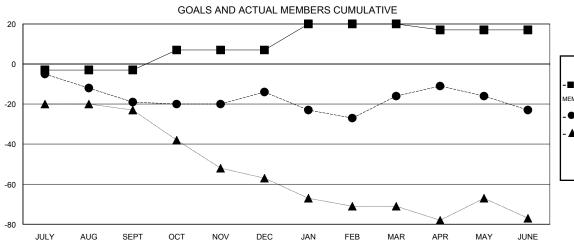

## GOALS AND ACTUAL NEW CLUBS CUMULATIVE

| -■- CURRENT YEAR GOALS FOR NEW    |
|-----------------------------------|
| MEMBERS                           |
| - ● - CURRENT YEAR ACTUAL MEMBERS |
| - ▲ - LAST YEAR ACTUAL MEMBERS    |
|                                   |